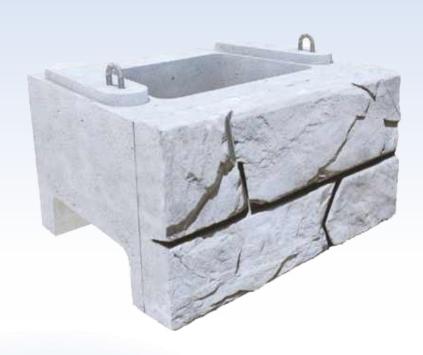

# Verti-Block by Naylor Concrete

### Scope

This document is a Cradle-to-Gate CO2e breakdown of Vert-Block by Naylor Concrete retaining wall units. It includes material extraction, transport, and product manufacture. The environmental impact is recorded during each step and totalled at the end to show the overall emissions created per tonne of product.