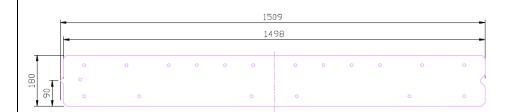

Durability exposure class..... XC4

Strands – 9.3mm......19 No

End protrusion of strands..... = 0

180mm thick x 1500mm high pre-stressed panel

The performance of this product complies with the Design and Harmonised Codes applicable to that product. The relevant code, performance criteria and factory identifier are shown. The design drawings and calculation detail the design codes and physical dimensions of the product.