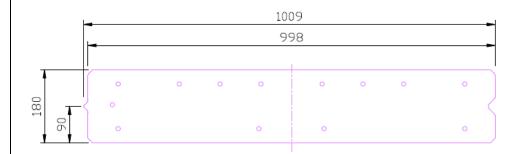

## EN 14992:2007 + A1:2012 Precast Concrete Products Wall Elements

Concrete:

Compressive strength......  $f_{ck} = 60 \text{N/mm}^2$ 

Prestressing Steel:

Dimensions in mm as below:

Reaction to fire......Class A

Durability exposure class.....XC4

Strands – 9.3mm......13 No.

End protrusion of strands..... = 0

180mm thick x 1000mm high pre-stressed panel

The performance of this product complies with the Design and **Harmonised Codes** applicable to that product. The relevant code, performance criteria and factory identifier are shown. The design drawings and calculation detail the design codes and physical dimensions of the product.