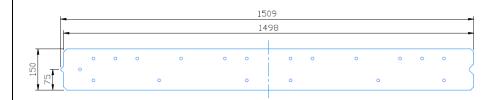

## EN 14992:2007 + A1:2012 Precast Concrete Products Wall Elements

Concrete:

Compressive strength......  $f_{ck} = 60 \text{N/mm}^2$ 

Prestressing Steel:

Dimensions in mm as below:

Reaction to fire......Class A

Durability exposure class.....XC4

Strands – 9.3mm.....19 No

End Protrusion of strands..... = 0

150mm thick x 1500mm high pre stressed panel

The performance of this product complies with the Design and **Harmonised Codes** applicable to that product. The relevant code, performance criteria and factory identifier are shown. The design drawings and calculation detail the design codes and physical dimensions of the product.