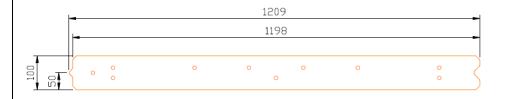

Durability exposure class......XC4

Strands – 9.3mm.....10 No.

End protrusion of strands..... = 0

100mm thick x 1200mm high pre-stressed panel

The performance of this product complies with the Design and **Harmonised Codes** applicable to that product. The relevant code, performance criteria and factory identifier are shown. The design drawings and calculation detail the design codes and physical dimensions of the product.