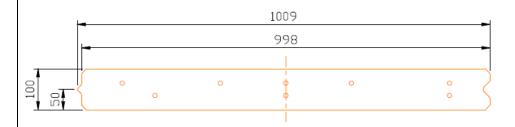

## 0086-CPR-608976

EN 14992:2007 + A1:2012 Precast Concrete Products Wall Elements

Concrete:

Compressive strength......  $f_{ck} = 60 \text{N/mm}^2$ 

Prestressing Steel:

Dimensions in mm as below:

Reaction to fire......Class A

Durability exposure class..... XC4

Strands – 9.3mm...... 8 No.

Protrusion of strands.....= 0

100mm thick x 1000mm high pre-stressed panel

The performance of this product complies with the Design and **Harmonised Codes** applicable to that product. The relevant code, performance criteria and factory identifier are shown. The design drawings and calculation detail the design codes and physical dimensions of the product.